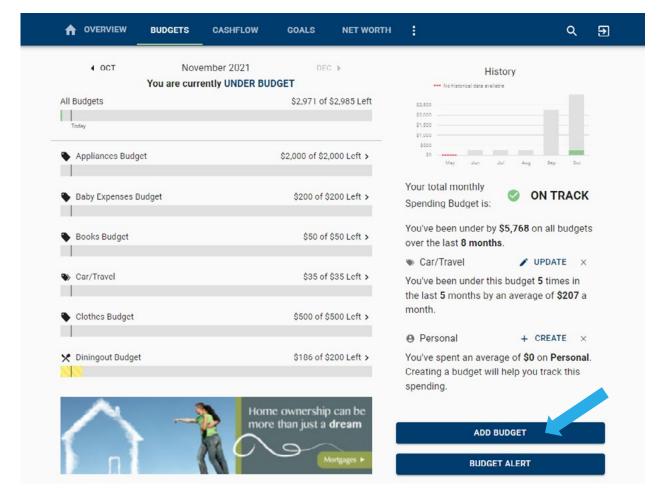

|                   | BUDGETS                 | CASHFLOW                 | GOALS                        | NET WORTH             | । २ इ                                                                                                    | ) |
|-------------------|-------------------------|--------------------------|------------------------------|-----------------------|----------------------------------------------------------------------------------------------------------|---|
| ∢ ост             | Novem<br>You are curren | ber 2021<br>tly UNDER BU |                              | C 🕨                   | History                                                                                                  |   |
| All Budgets       |                         |                          | \$3,044 of                   | \$3,085 Left          | 81,500<br>\$1,500<br>\$1,500                                                                             |   |
| Appliances Budg   | jet                     |                          | \$2,000 of \$2               | :,000 Left ≯          | 8500                                                                                                     |   |
| Baby Expenses E   | Budget                  |                          | \$200 of \$                  | \$200 Loft >          | Your total monthly<br>Spending Budget is: ON TRACK                                                       |   |
| Books Budget      |                         |                          | \$50 of                      | \$50 Left <b>&gt;</b> | You've been under by <b>\$5,768</b> on all budgets over the last <b>8 months</b> .                       |   |
| Car/Travel        |                         |                          | \$35 of                      | \$35 Left <b>&gt;</b> | <ul> <li>♥ Car/Travel</li> <li>✓ UPDATE ×</li> <li>You've been under this budget 5 times in</li> </ul>   |   |
| Clothes Budget    |                         |                          | \$500 of \$                  | \$500 Left >          | the last <b>5</b> months by an average of <b>\$207</b> a month.                                          |   |
|                   |                         |                          |                              |                       | Personal + CREATE ×                                                                                      |   |
| X Diningoul Budge | ι                       |                          | \$186 of S                   | \$200 Leíl >          | You've spent an average of <b>\$0</b> on <b>Personal</b> .<br>Creating a budget will help you track this |   |
| Entertainment B   | udget                   |                          | \$73 of \$                   | \$100 Lcft >          | spending.                                                                                                |   |
| <u>.</u>          |                         |                          |                              |                       | ADD BUDGET                                                                                               |   |
|                   |                         | Hom                      | e ownershij<br>e than just a | dream                 | BUDGET ALERT                                                                                             |   |