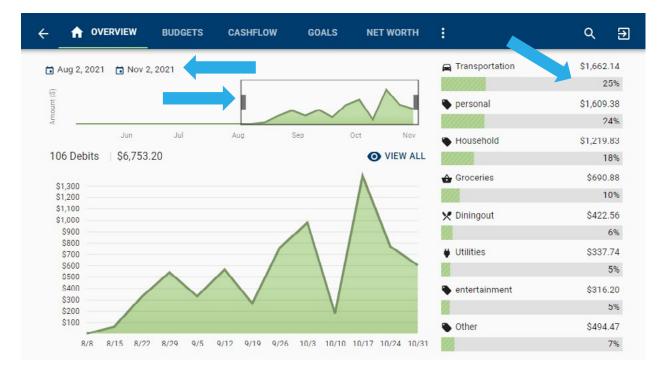

sfbank.com | 888.245.0615 | 🏫 📅 | SECURITY FINANCIAL BANK

**Step 5**: Use the calendar dates at the top, or the sliding graph to adjust the timeframe you're searching for. On this screen, you will find the total expenses by category in addition to the percentage spent for each category for the given timeframe selected. This is beneficial to assist you in identifying any opportunities to improve spending habits. Click on a category to view transaction details and customize tags.