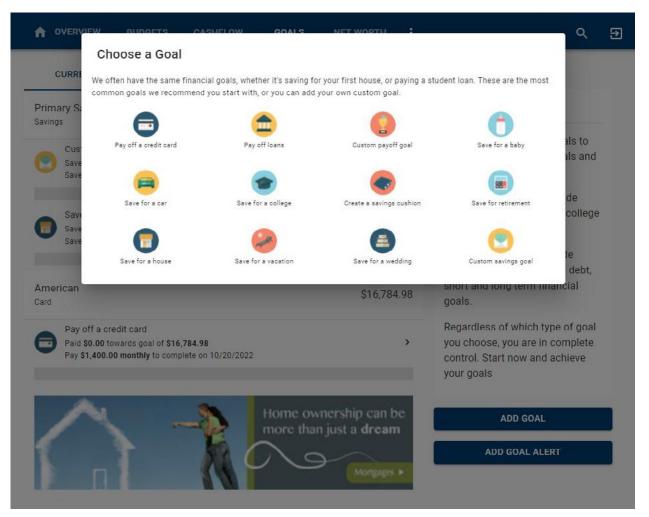

# **NSIGHTS** How to Add a Goal

**Step 3**: Choose one of our suggested goal-types or click the *Custom Savings Goal* to create one of your own.