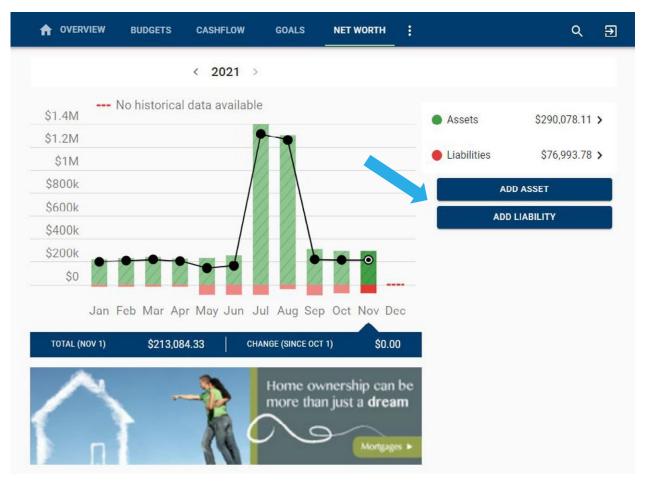

# How to Add External Accounts, Assets or Liabilities to Net Worth

**Step 1**: Navigate to *PFM* and select the *View Net Worth* button on your dashboard; or choose the Net Worth tab in the toolbar.

| CASHFLOW GOALS       |                                                                                                     | Q 📍 🔁                                                                                                                                                                                                                                                                                                                                                                                                                                                                   |  |  |
|----------------------|-----------------------------------------------------------------------------------------------------|-------------------------------------------------------------------------------------------------------------------------------------------------------------------------------------------------------------------------------------------------------------------------------------------------------------------------------------------------------------------------------------------------------------------------------------------------------------------------|--|--|
| \$10,150.00          | \$ Net Worth                                                                                        |                                                                                                                                                                                                                                                                                                                                                                                                                                                                         |  |  |
| -\$100.00            | Novemb                                                                                              | per 2021                                                                                                                                                                                                                                                                                                                                                                                                                                                                |  |  |
|                      | Iotal Net Worth<br>\$213,084.33                                                                     | Down 83%<br>last 3 months                                                                                                                                                                                                                                                                                                                                                                                                                                               |  |  |
| \$10,000.00<br>Nov 3 | Assets                                                                                              | Debts                                                                                                                                                                                                                                                                                                                                                                                                                                                                   |  |  |
| -\$100.00            | \$290,078.11<br>↓ Down <b>78</b> %                                                                  | \$76,993.78<br>↑ Up <b>79</b> %                                                                                                                                                                                                                                                                                                                                                                                                                                         |  |  |
| VIEW CASHFLOW >      | last 3 months                                                                                       | last 3 months                                                                                                                                                                                                                                                                                                                                                                                                                                                           |  |  |
|                      |                                                                                                     | VIEW NET WORTH                                                                                                                                                                                                                                                                                                                                                                                                                                                          |  |  |
|                      | * Day Projection<br>\$10,150.00<br>-\$100.00<br>Nov 2<br>\$10,000.00<br>Nov 3<br>-\$100.00<br>Nov 3 | \$ Day Projection         \$10,150.00         -\$100.00         Nov 2         \$10,000.00         Nov 3         -\$100.00         Nov 3 |  |  |

sfbank.com | 888.245.0615 | 🏫 📂 | SECURITY FINANCIAL BANK

Step 2: Click Add Asset or Add Liability.

The More You Know: The Net Worth tab allows you to track investments, wealth, and debt all in one place; while having access to monthly, quarterly, and annual trends. Your financial future is just as important as their day to day.