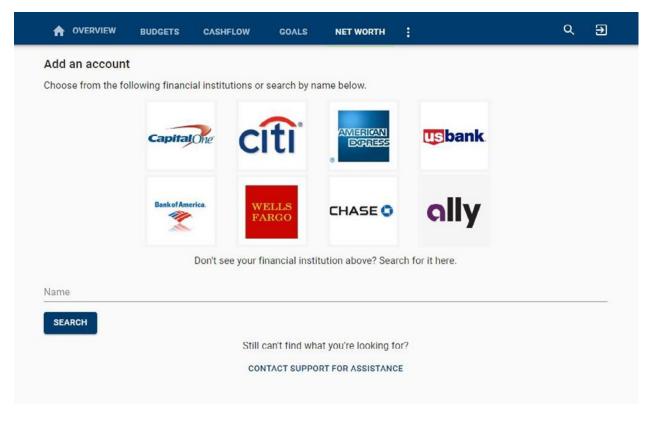

# **INSIGHTS** How to Add External Accounts, Assets or Liabilities to Net Worth

**Step 4**: Click on, or search for, the financial institution your external asset or liability is held at.

**Step 5**: If the asset/liability is not a linkable account, you can add the information manually using the *Name* and *Amount* fields.