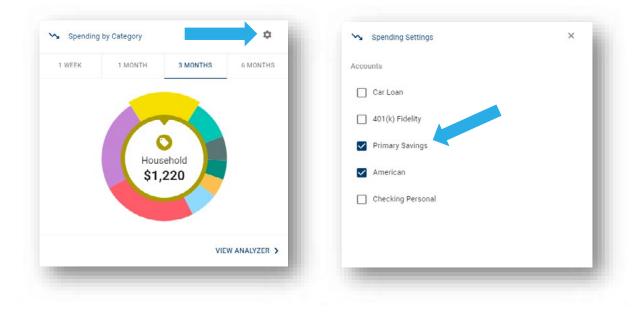

# How to Understand Spending by Category

**Step 1**: Navigate to *PFM* and locate the *Spending by Category* tile. The Spending Wheel allows you to see which spending category you've spent the most in so far within a given timeframe. You will see 80% of your top spending categories and the remaining 20% are grouped together under the *Other* pie slice. Click the different wheel colors to see how each category compares.

# **INSIGHTS** How to Understand Spending by Category

**Step 2**: Click the *Gear* icon in the upper right-hand corner of the *Spending by Category* tile to select the accounts to consider.

The More You Know: Transactions will categorize themselves using what we refer to as *Tags*. You can personalize these categories or taking it a step further, can even *split* transactions between multiple tags.